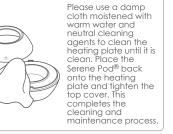

# Cleaning & Maintenance

- Always disconnect the product from its power source prior to cleaning & maintenance.
- Allow to dry thoroughly before use.
- Never soak or wash this product directly as it may cause mechanical malfunction or
- Never use acidic cleansing agents as it may cause malfunction to the product.
- Please perform cleaning & maintenance at least once a week; failing to do so may cause the product to malfunction. Please maintain it on a regular basis.