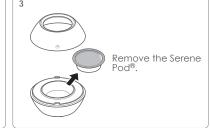

# Cleaning & Maintenance

- Always disconnect the product from its power source prior to cleaning & maintenance.
- Allow to dry thoroughly before use.
- Never soak or wash this product directly as it may cause mechanical malfunction or
- Never use acidic cleansing agents as it may cause malfunction to the product.
- Please perform cleaning & maintenance at least once a week; failing to do so may cause the product to malfunction. Please maintain it on a regular basis.