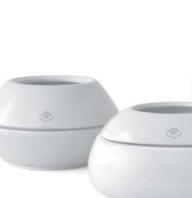

#### Ufo

Inspired by the saucer – a traditional Chinese container – Ufo lands on your desk and creates clouds of pure natural scents for the space.

### Aerolite

Place a Serene Pod® in the base of the Aerolite. close your eyes and be surrounded by your favorite scent. You might find yourself drifting around the universe with fantasy.

#### **Eclipse**

With the inspiration of a solar Eclipse shape and its amazing corona. Enjoy a celestial phenomenon at home.

# Ufo

Model code 121205001 White / 121205002 Black Suggested room size :  $15 \sim 35 \text{ m}^2 \text{ (161.4} \sim 376.7 \text{ sq ft)}$ 100 - 240 V ~. 50 / 60 Hz . 8W Power input :

 $\Phi$  11.7 cm x 7.3 cm H ( $\Phi$  4.6 in x 2.9 in H) Product size :

#### Aerolite

121205005 White / 121205006 Black Model code Suggested room size :  $15 \sim 35 \text{ m}^2 (161.4 \sim 376.7 \text{ sa ft})$ Power input : 100 - 240 V ~, 50 / 60 Hz , 8W

Product size : Φ 13.6 cm x 6.6 cm H ( Φ 5.4 in x 2.6 in H )

# **Eclipse**

Model code 121205003 White / 121205004 Black Suggested room size  $15 \sim 35 \text{ m}^2 (161.4 \sim 376.7 \text{ sa ft})$ 100 - 240 V ~, 50 / 60 Hz , 8W Power input : Product size :

 $\Phi$  15 cm x 13.7 cm H (  $\Phi$  5.9 in x 5.4 in H ) Main unit weight: 760 a ( 26.8 oz )