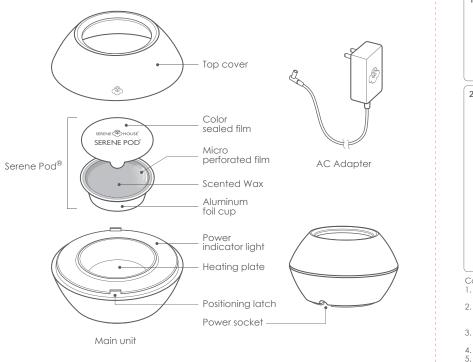

#### Product & Accessories

• Serene Pod® is required to be used with this product. Serene Pod® is sold separately.

### Operating Instructions

• Please remove all packaging before use.

Peel away the color film seal only on the Serene Pod®. Do not remove the transparent micro perforated film on the inner layer.

- 1. Only Serene Pod® from SERENE HOUSE can be used with this product; do not heat liquids or other objects on the heating plate.
- 2. Serene Pod® can be heated repeatedly. If the scent fades or the diffusing performance drops, please consider replacing the Serene Pod<sup>®</sup>. The Serene Pod<sup>®</sup> is a consumable item; please contact your local distributor for purchase.
- 3. Do not move or touch when this product is in use. Allow the wax inside Serene Pod® to cool thoroughly into a solid form before handling the device or Serene Pod®.
- 4. Unplug from power source when not in use.
- 5. Always place this wax warmer on a firm, flat and level surface.