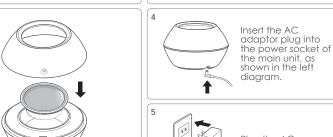

### Operating Instructions

• Please remove all packaging before use.

Peel away the color film seal only on the Serene Pod®. Do not remove the transparent micro perforated film on the inner layer.

- 1. Only Serene Pod® from SERENE HOUSE can be used with this product; do not heat liquids or other objects on the heating plate.
- 2. Serene Pod® can be heated repeatedly. If the scent fades or the diffusing performance drops, please consider replacing the Serene Pod<sup>®</sup>. The Serene Pod<sup>®</sup> is a consumable item; please contact your local distributor for purchase.
- 3. Do not move or touch when this product is in use. Allow the wax inside Serene Pod® to cool thoroughly into a solid form before handling the device or Serene Pod®.
- 4. Unplug from power source when not in use.
- 5. Always place this wax warmer on a firm, flat and level surface.