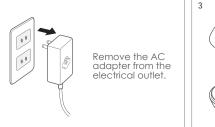

tact your local distributor for purchase.
- 3. Do not move or touch when this product is in use. Allow the wax inside Serene Pod® to cool thoroughly into a solid form before handling the device or Serene Pod®.
- 4. Unplug from power source when not in use.
- 5. Always place this wax warmer on a firm, flat and level surface.

# Cleaning & Maintenance

- Always disconnect the product from its power source prior to cleaning & maintenance.
- Allow to dry thoroughly before use.
- Never soak or wash this product directly as it may cause mechanical malfunction or
- Never use acidic cleansing agents as it may cause malfunction to the product.
- Please perform cleaning & maintenance at least once a week; failing to do so may cause the product to malfunction. Please maintain it on a regular basis.





Remove the plug from the main unit



#### Specifications

 Fragrance results may vary depending on ventilation, temperature, humidity, and the size of space.

# Ufo

Model code 121205001 White / 121205002 Black Suggested room size :  $15 \sim 35 \text{ m}^2 \text{ (161.4} \sim 376.7 \text{ sq ft)}$ 100 - 240 V ~. 50 / 60 Hz . 8W Power input :

 $\Phi$  11.7 cm x 7.3 cm H ( $\Phi$  4.6 in x 2.9 in H) Product size :

Main unit weight: 380 g (13.4 oz)

#### Aerolite

121205005 White / 121205006 Black Model code Suggested room size :  $15 \sim 35 \text{ m}^2 (161.4 \sim 376.7 \text{ sa ft})$ Power input : 100 - 240 V ~, 50 / 60 Hz , 8W

Product size : Φ 13.6 cm x 6.6 cm H ( Φ 5.4 in x 2.6 in H )

Main unit weight: 450 g (15.9 oz)

# **Eclipse**

Model code 121205003 White / 121205004 Blac